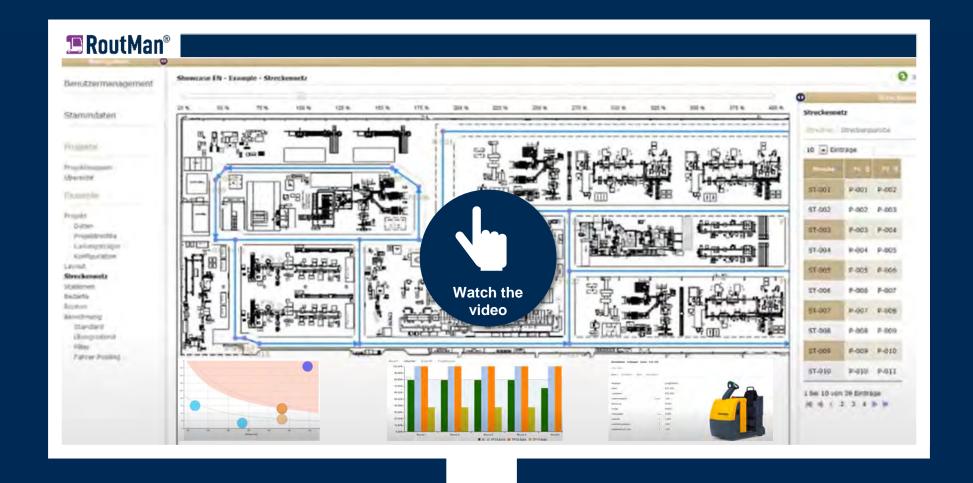

### Live-Demo

#### **Optimized intralogistics with RoutMan®:**

Determination of route guidance, master data library, visualization of hall layouts and much more.

- Manufacturer-independent master data library for means of transport and load carriers
- Consideration of technology-specific process times (MTM, REFA)
- Visualization of hall layouts and route network
- Storage of various demand scenarios and fluctuations
- Route generator for setting up possible supply routes
- Automatic and manual determination of route guidance
- Established key figures for evaluating the modeled scenarios
- Thermal image diagram for assessing traffic intensity
- Pooling of drivers to optimize capacity utilization